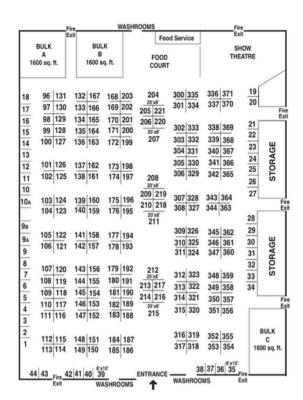

### **Booth Cost**

Includes Drapes, Pipe, and 750 Watt Power

- Single booth (10' x 10') \$750 plus GST Double booth (20' x 10') \$1,400 plus GST
- Triple booth (30' x 10') \$2,025 plus GST
- Quad booth (40' x 10' / 20' x 20') \$2,600 plus GST
- 20' x 8' booth - \$1,000 plus GST
- Corner: add \$125.00 plus GST